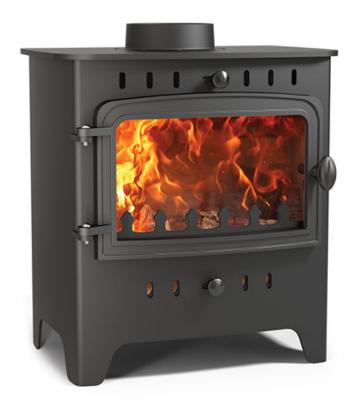

If you are looking for the rustic simplicity of a truly traditional wood burning stove, the Villager C Flat Wood is perfect. This little gem is efficient yet uncomplicated and is sure to become a family favourite.

## **Features**

Lifetime guarantee
Preheated airwash system for clean glass
Burns wood
Primary and secondary burn to improve efficiency
Top or rear 127mm (5") flue outlet