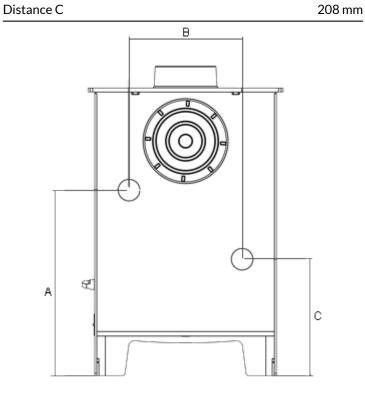

# Minimum Distance To Combustibles

| To rear of stove            | 800 mm |
|-----------------------------|--------|
| To sides of stove           | 750 mm |
| Above stove                 | 381 mm |
| Boiler Tapping Measurements |        |
| Distance A                  | 412 mm |
| Distance B                  | 252 mm |
|                             |        |

Add In Boiler Tapping Measurements. Rear view example shown. Not to scale.