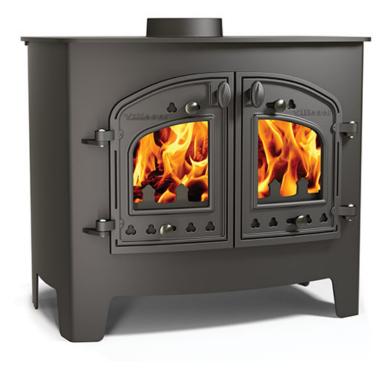

The A Flat Wood offers an astonishing 14KW output and is a charming addition to the quintessential inglenook fireplace of an idyllic country cottage. But don't be fooled by its evocative appearance, this hearty stove is built for performance and durability.

### **Features**

Lifetime guarantee
Airwash system for clean glass
Burns wood
Primary and secondary burn to improve efficiency
Top or rear flue outlet