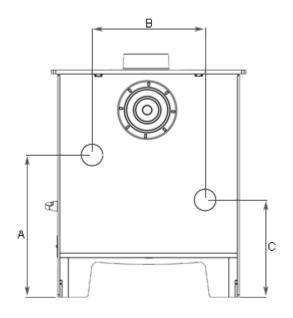

# Minimum Distance To Combustibles

| To rear of stove            | 1000 mm |
|-----------------------------|---------|
| To sides of stove           | 1000 mm |
| Above stove                 | 457 mm  |
| Boiler Tapping Measurements |         |
| Distance A                  | 350 mm  |
| Distance B                  | 489 mm  |
| Distance C                  | 178 mm  |

Add In Boiler Tapping Measurements. Rear view example shown. Not to scale.